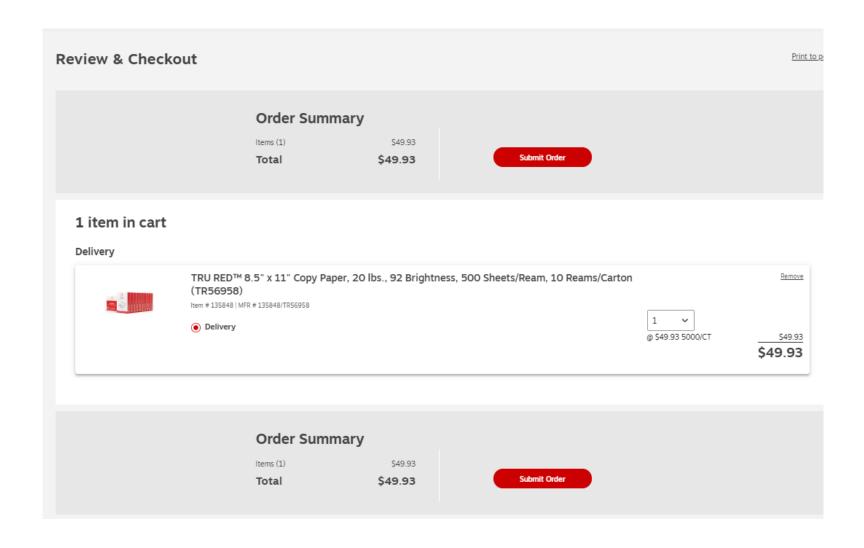

# Step 2: Checkout in Staples

- If Review & Checkout is selected, summary page displays:
  - Item(s) in cart with quantity and price.
  - Order total.
- Users can:
  - remove item(s) from cart
  - o update quantity.
- Submit Order to continue with ordering process.