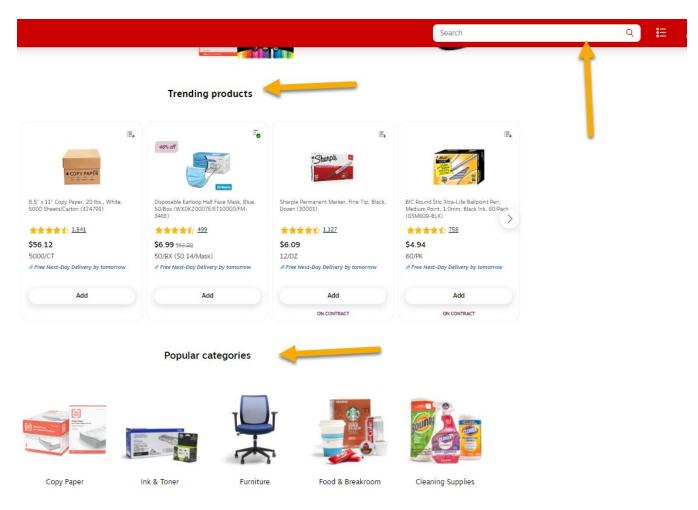

# Step 1: Shop in Staples

- Users have a variety of ways to search for products in catalog:
  - Use the Search feature
  - By Trending Products
  - By Popular Categories
  - By Products Categories