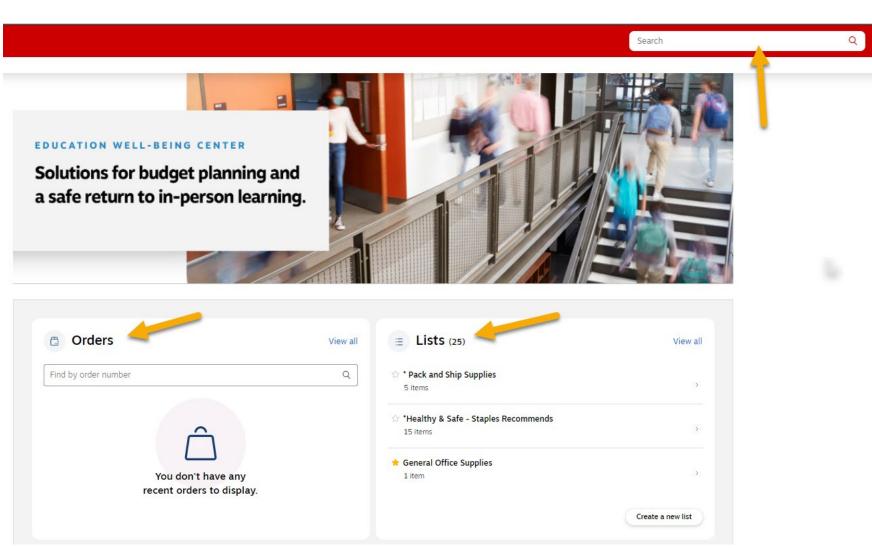

# Staples Advantage Punchout Catalog

 Do turn off the pop-up blocker.

The Staples punchout catalog will open in a new window.

- The homepage for Staples allows users to:
  - Search for orders.
  - View and select items from shopping Lists.
  - Create new shopping Lists.
  - Search for products.