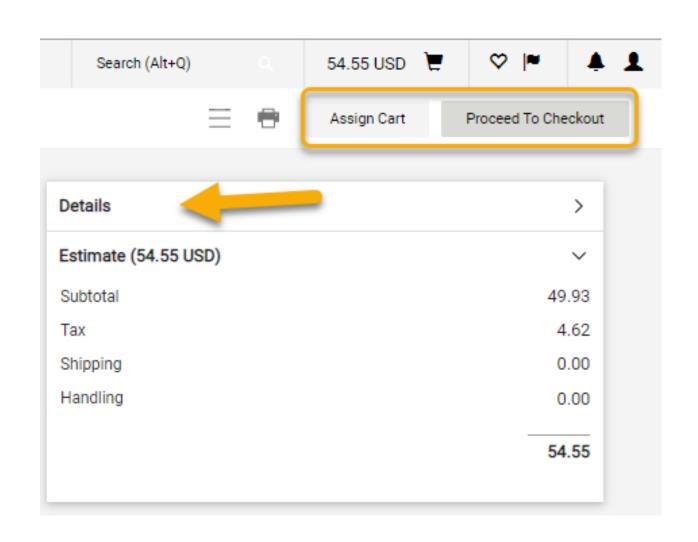

### Step 3: Checkout in CSUBUY

- Also in the CSUBUY Shopping Cart page, the order total displays.
- Users have the option to:
  - Assign Cart to their department ProCard holder to complete the purchase.
  - Proceed To Checkout to continue with the payment process.

### Step 3: Checkout in CSUBUY

- If Proceed to Checkout is selected, the CSUBUY Requisition page displays.
- The default Shipping and Billing SJSU addresses appear, but the shopper can select another SJSU delivery address by clicking on the Edit (Pencil) icon. Non-SJSU addresses cannot be entered.
- Place Order when ready to complete process.
- Users will receive a series of email confirmations and one with a receipt to include as backup for the ProCard reconciliation statement.