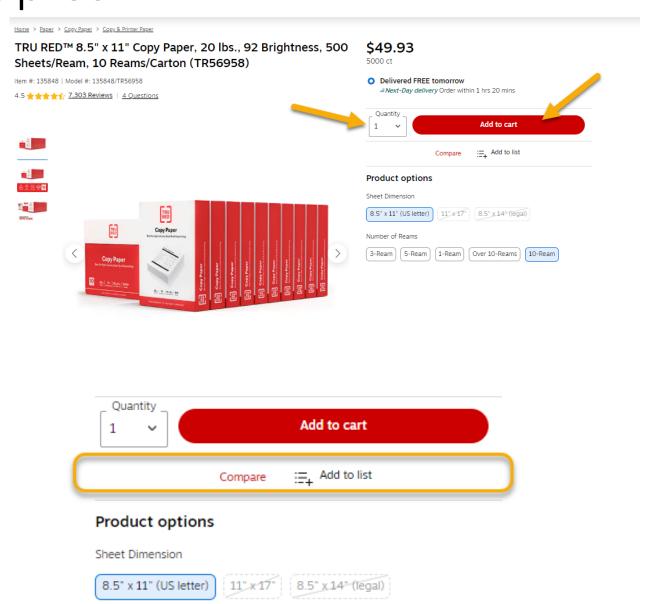

# Step 1: Shop in Staples

- Users have a variety of ways to search for products in catalog:
  - Use the Search feature
  - By Trending Products
  - By Popular Categories
  - By Products Categories

### Step 1: Shop in Staples

- When product is located:
  - Select Quantity.
  - Click on Add to Cart.

- Users also have the option to:
  - Compare item to selected similar products.
  - Add item to List for future selection.

### Step 1: Shop in Staples

- Each time item is added to the cart, users can:
  - Continue Shopping
  - Review & Checkout

Added to cart

TRU RED™ 8.5" x 11" Copy Paper, 20 lbs., 92 Brightness, 500 Sheets/Ream, 10 Reams/Carton (TR56958)