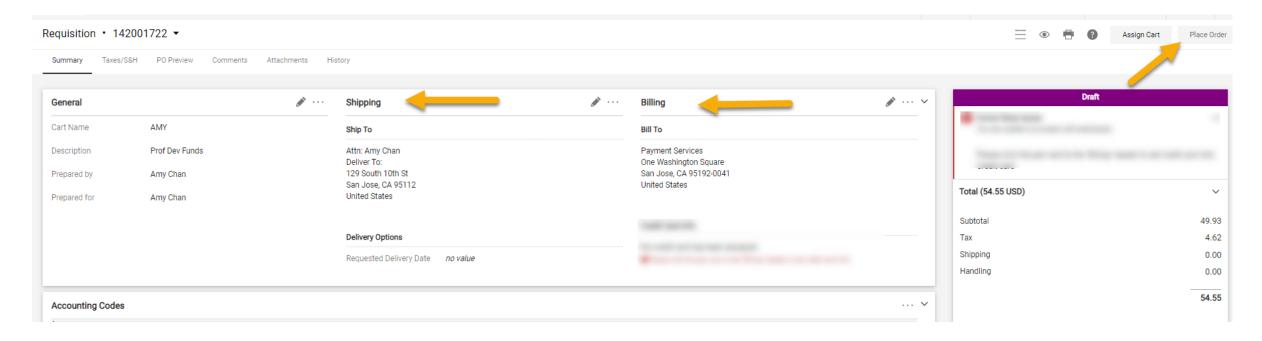

### Step 3: Checkout in CSUBUY

- If Proceed to Checkout is selected, the CSUBUY Requisition page displays.
- The default Shipping and Billing SJSU addresses appear, but the shopper can select another SJSU delivery address by clicking on the Edit (Pencil) icon. Non-SJSU addresses cannot be entered.
- Place Order when ready to complete process.
- Users will receive a series of email confirmations and one with a receipt to include as backup for the ProCard reconciliation statement.