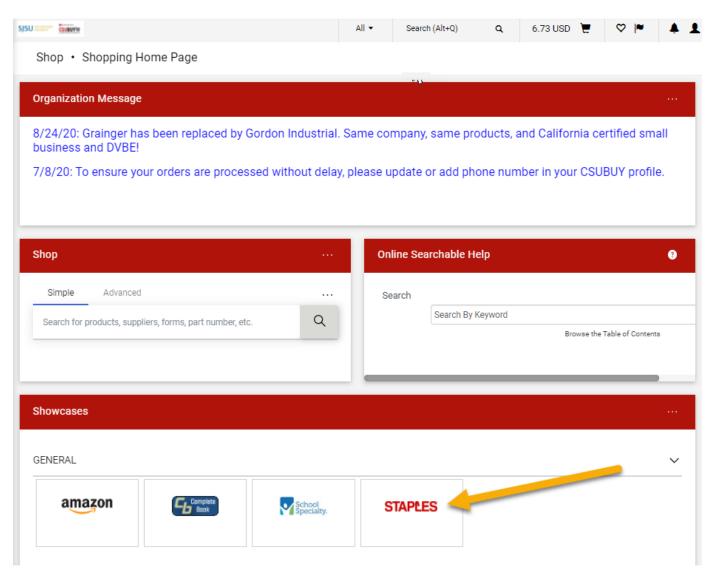

# Staples Advantage Ordering in CSUBUY

- Placing an order with Staples Advantage is easy when using <u>CSUBUY</u>.
- After logging into CSUBUY and on its homepage, click on the Staples tile.