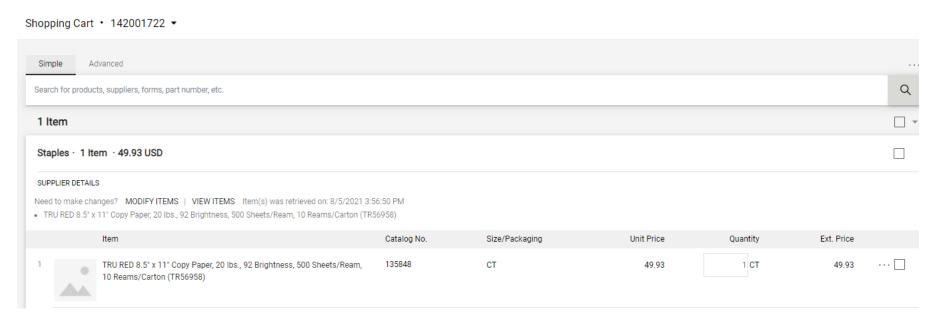

# Step 3: Checkout in CSUBUY

- If Submit Order is selected, Staples catalog will close and users will be directed back to CSUBUY.
- The CSUBUY
   Shopping Cart
   displays. Users
   have a final chance
   to:
  - o remove item(s) from cart
  - o update quantity.